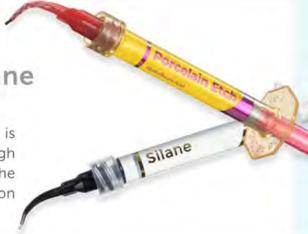

#### Ultradent™ Porcelain Etch and Silane

Etchants

Ultradent Porcelain Etch is a buffered, 9% hydrofluoric acid and is ideal for intraoral and extraoral porcelain etching. It offers high visibility and is viscous enough to stay where it's placed. For the best bond strengths, follow porcelain etching with an application of Ultradent Silane, a single-component coupling agent.