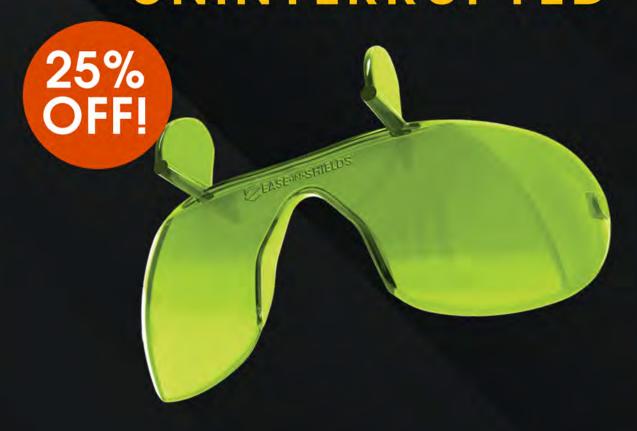

# WORK WITH YOUR LOUPES, UNINTERRUPTED

You don't need to hold protective glasses in front of your loupes anymore. Ease-In-Shields protective inserts easily slide behind your loupes and fit close to the eyes to provide comfortable, hands-free eye protection. They are available in a variety of options for different laser wavelengths and curing lights.