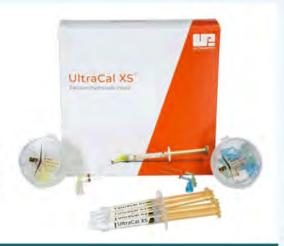

#### UltraCal™ XS

30%-35% Calcium Hydroxide Paste

UltraCal XS paste elevates the dentin pH to alkaline, making it the ideal medium to be used as an interappointment dressing in clinical situations involving root resorption, dressing material, pulp capping, apexification and perforations.