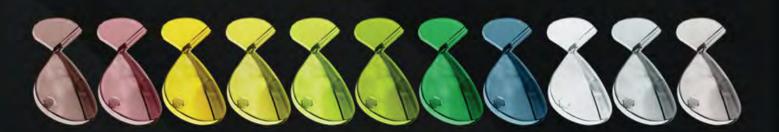

# WORK WITH YOUR LOUPES, UNINTERRUPTED

You don't need to hold protective glasses in front of your loupes anymore. Ease-In-Shields protective inserts easily slide behind your loupes and fit close to the eyes to provide comfortable, hands-free eye protection. They are available in a variety of options for different laser wavelengths and curing lights.