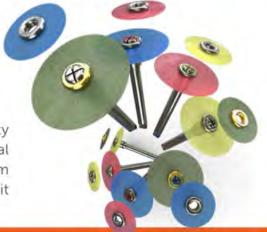

### Jiffy™ Spin

#### Shaping and Finishing Disks

The Jiffy Spin shaping and finishing disk system finishes high-quality restorations. The ultra-thin disks are perfect for interproximal finishing and shaping. Aluminium oxide coated disks range from coarse to fine for smoothing and polishing, plus a diamond grit extra-coarse disk for rapid shaping and gross removal.